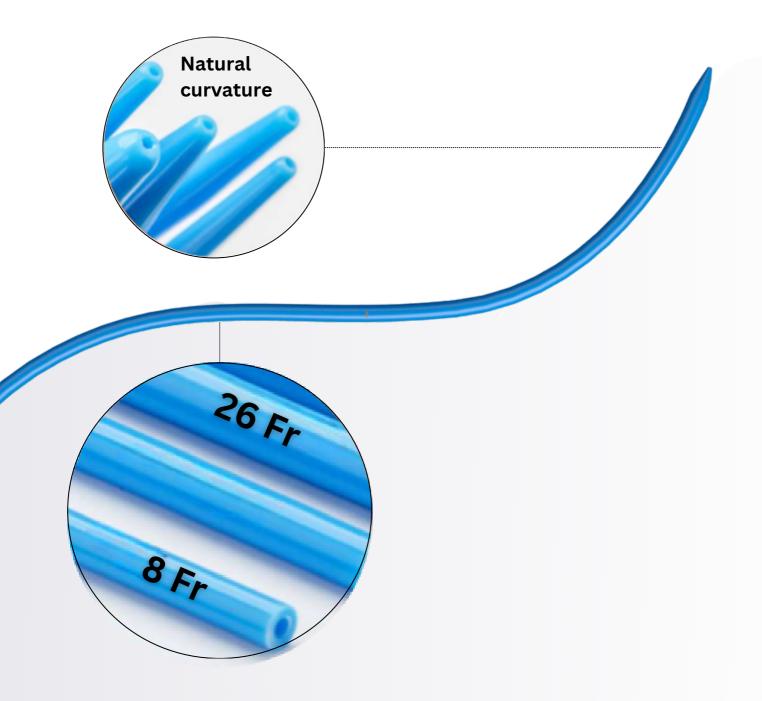

## **S-CURVE DILATORS**

For dilation of male urethral strictures and vesicle neck contractures

- DILATOR WITH HYDROPHILIC COATING FOR ADVANCEMENT ACROSS TIGHT STRICTURES
- SUPPORTS NATURAL CURVATURE OF MALE URETHRA
- EACH STERILE SET CONTAINS 8Fr 26Fr DILATORS
- EMBOSSED SIZES ALLOW FOR QUICK IDENTIFICATION AND SIZE SELECTION
- 30% REDUCED PACKAGING