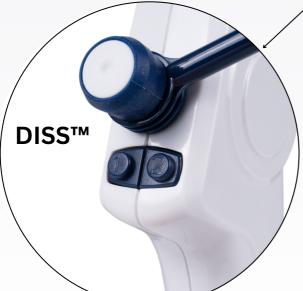

## PUSEN USCOPE 7.5 FrSINGLE-USEWITH SUCTIONDISS™DIRECT-IN-SCOPE-SUCTION

CJM-9-010 version 1.0 PUSED

- **DIRECT-IN-SCOPE-SUCTION** PROVIDES SURGEON CONTROL
- 2 BUILT IN TWO-WAY TAP INCLUDED WITH EVERY STERILE DEVICE
- **3 STRAIGHT WORKING CHANNEL** FACILITATES EASY INSTRUMENT ACCESS
- 285° DUAL ANGULATION
- **5 DUAL LIGHT SOURCE** ELIMINATES SHADOWING AND BLIND SPOTS
- **6** HYDROPHILIC COATED SHAFT
- OUTSIDE DIAMETER 7.5 Fr WORKING CHANNEL 3.6 Fr
- 1:1 TORQUE PROVIDES SUPERIOR SURGEON MANOEUVRABILITY
- HD IMAGE PROCESSOR PV300 PLUG & PLAY RECORD STILL IMAGES AND VIDEO FOOTAGE AND CONNECT TO HOSPITAL STACK SYSTEMS
- PROMOTES GETTING IT RIGHT FIRST TIME (GIRFT)
- AVAILABLE IN REVERSE DEFLECTION & STANDARD DEFLECTION