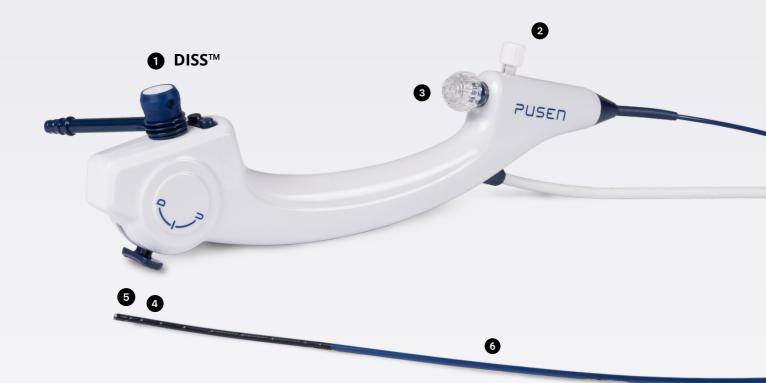

## PUSEN USCOPE 7.5 FrSINGLE-USEWITH SUCTIONDISS™DIRECT-IN-SCOPE-SUCTION

CJM-9-010 version 1.0 PUSED

- **DIRECT-IN-SCOPE-SUCTION** PROVIDES SURGEON CONTROL
- 2 BUILT IN TWO-WAY TAP INCLUDED WITH EVERY STERILE DEVICE
- **3 STRAIGHT WORKING CHANNEL** FACILITATES EASY INSTRUMENT ACCESS
- 285° DUAL ANGULATION
- **5 DUAL LIGHT SOURCE** ELIMINATES SHADOWING AND BLIND SPOTS
- **6** HYDROPHILIC COATED SHAFT
- OUTSIDE DIAMETER 7.5 Fr WORKING CHANNEL 3.6 Fr
- 1:1 TORQUE PROVIDES SUPERIOR SURGEON MANOEUVRABILITY
- HD IMAGE PROCESSOR PV300 PLUG & PLAY RECORD STILL IMAGES AND VIDEO FOOTAGE AND CONNECT TO HOSPITAL STACK SYSTEMS
- PROMOTES GETTING IT RIGHT FIRST TIME (GIRFT)
- AVAILABLE IN REVERSE DEFLECTION & STANDARD DEFLECTION