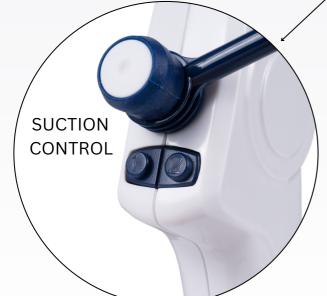

## PUSEN CYSTOSCOPE SINGLE-USE WITH SUCTION

See clearly, Diagnose Accurately, Operate Confidently

CJM-9-009 version 1.0 PUSED

- **BUILT IN TWO-WAY TAP** INCLUDED WITH EVERY STERILE DEVICE
- **2 STRAIGHT WORKING CHANNEL** FACILITATES EASY INSTRUMENT ACCESS
- **3** SUCTION CONTROL FOR IMPROVED VISIBILITY & SURGEON CONTROL
- **210° UP / DOWN DEFLECTION** FACILITATES **RETROGRADE VIEWS**
- **DUAL LIGHT SOURCE** ELIMINATES SHADOWING AND BLIND SPOTS
- MINI PCNL APPROVED COMPATIBLE WITH MINI PCNL SHEATH
- EFFICIENT STENT REMOVAL
- 1:1 TORQUE PROVIDES SUPERIOR SURGEON MANOEUVRABILITY
- REDUCED OUTER DIAMETER PROVIDES IMPROVED PATIENT COMFORT
- HD IMAGE PROCESSOR PV300 PLUG & PLAY RECORD STILL IMAGES & VIDEO FOOTAGE CONNECT DIRECT TO HOSPITAL STACK SYSTEM
- PROMOTES GETTING IT RIGHT FIRST TIME (GIRFT)