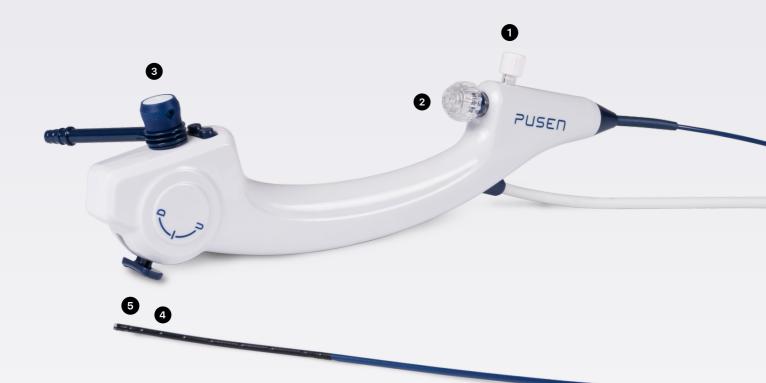

## PUSEN CYSTOSCOPE SINGLE-USE WITH SUCTION

See clearly, Diagnose Accurately, Operate Confidently

CJM-9-009 version 1.0 PUSED

- **BUILT IN TWO-WAY TAP** INCLUDED WITH EVERY STERILE DEVICE
- **2 STRAIGHT WORKING CHANNEL** FACILITATES EASY INSTRUMENT ACCESS
- **3** SUCTION CONTROL FOR IMPROVED VISIBILITY & SURGEON CONTROL
- **210° UP / DOWN DEFLECTION** FACILITATES **RETROGRADE VIEWS**
- **DUAL LIGHT SOURCE** ELIMINATES SHADOWING AND BLIND SPOTS
- MINI PCNL APPROVED COMPATIBLE WITH MINI PCNL SHEATH
- EFFICIENT STENT REMOVAL
- 1:1 TORQUE PROVIDES SUPERIOR SURGEON MANOEUVRABILITY
- REDUCED OUTER DIAMETER PROVIDES IMPROVED PATIENT COMFORT
- HD IMAGE PROCESSOR PV300 PLUG & PLAY RECORD STILL IMAGES & VIDEO FOOTAGE CONNECT DIRECT TO HOSPITAL STACK SYSTEM
- PROMOTES GETTING IT RIGHT FIRST TIME (GIRFT)