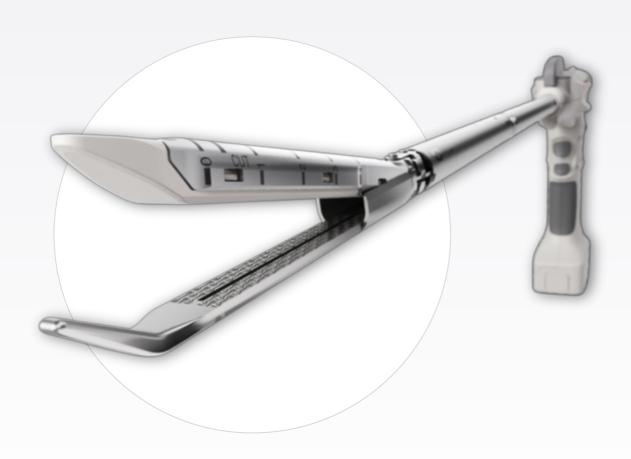

## THORACIC CURVED TIP POWERED STAPLING

55° ARTICULATION

- **TAPERED CURVE TIP F**ACILITATES EASY ACCESS TO VESSELS
- **55° ARTICULATION** PROVIDES IMPROVED MANEUVRABILITIY
- INTELLIGENT TISSUE COMPRESSION MITIGATES PROXIMAL TO DISTAL TISSUE SLIPPAGE
- STAPLE RETAINING TECHNOLOGY (SRT™) HOLDS STAPLES IN RELOAD & REDUCES FOREIGN OBJECT RESIDUE
- UNIVERSAL POWERED HANDLE AVAILABLE AS SINGLE-USE OR REUSABLE
- **SIZES AVAILABLE** 30mm WHITE, 45mm WHITE, 60mm WHITE, 30mm BIUE, 45mm BIUE, 60mm GREEN, 60mm YELLOW