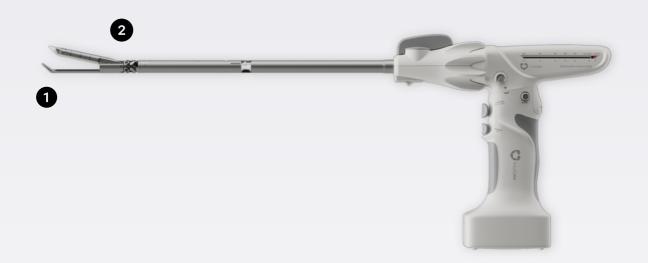

## THORACIC CURVED TIP POWERED STAPLING

55° ARTICULATION

- **TAPERED CURVE TIP F**ACILITATES EASY ACCESS TO VESSELS
- **55° ARTICULATION** PROVIDES IMPROVED MANEUVRABILITIY
- INTELLIGENT TISSUE COMPRESSION MITIGATES PROXIMAL TO DISTAL TISSUE SLIPPAGE
- STAPLE RETAINING TECHNOLOGY (SRT™) HOLDS STAPLES IN RELOAD & REDUCES FOREIGN OBJECT RESIDUE
- UNIVERSAL POWERED HANDLE AVAILABLE AS SINGLE-USE OR REUSABLE
- **SIZES AVAILABLE** 30mm WHITE, 45mm WHITE, 60mm WHITE, 30mm BIUE, 45mm BIUE, 60mm GREEN, 60mm YELLOW